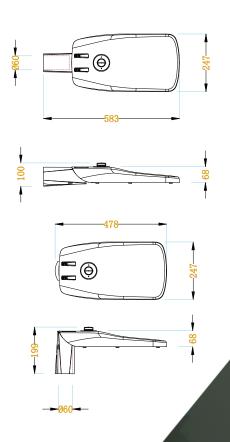

#### **TECHNICAL DATA**

| Input voltage              | 100-277 VAC         |
|----------------------------|---------------------|
| Rated power                | 30 W                |
| Color Temp                 | 3000 K              |
| LED Quantity               | 16 Pcs              |
| Luminous Flux              | 3 600 LM (120Lum/W) |
| Lens                       | Wide (316022)       |
| Installation Pipe diameter | 60 mm               |
| Cable length               | 5 m                 |
| LED life time              | 70 000 h            |
| Installation height        | 3-5 m               |
| Electric current           | 1050 mA             |
| Product size               | 482*246*72 mm       |
| Weight                     | 4 kg                |
| Temperature                | - 40 to +50 °C      |
| IP Classification          | IP66                |
| Socket                     | Zhaga socket        |
| Certification              | CE, CB              |