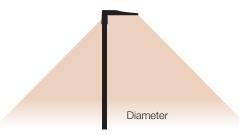

## **LIGHT CURVE**

| POLE    | DIAMETER |
|---------|----------|
| 3 meter | 11 meter |
| 5 meter | 13 meter |