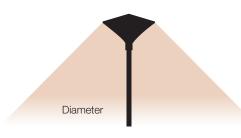

| POLE    | DIAMETER |
|---------|----------|
| 3 meter | 9 meter  |
| 5 meter | 11 meter |