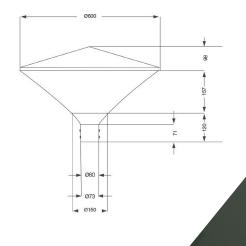

# **TECHNICAL DATA**

| Input voltage              | 100-277 VAC          |
|----------------------------|----------------------|
| Rated power                | 35 W                 |
| Color Temp                 | 3000 K               |
| LED Quantity               | 48 Pcs               |
| Luminous Flux              | 4 000 LM             |
| Lens                       | Wide (Garden lights) |
| Installation Pipe diameter | 60 mm                |
| Cable length               | 6 m                  |
| LED life time              | 70 000 h             |
| Installation height        | 3-5 m                |
| Electric current           | 30 mA                |
| Product size               | 600*405 mm           |
| Weight                     | 9,7 kg               |
| Temperature                | - 40 to +55 °C       |
| IP Classification          | IP66                 |
| Certification              | CE, CB               |