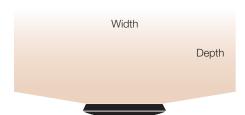

## **LIGHT CURVE**

| POLE    | WIDTH    | DEPTH   |
|---------|----------|---------|
| 3 meter | 15 meter | 7 meter |
| 5 meter | 20 meter | 9 meter |

exolof.com