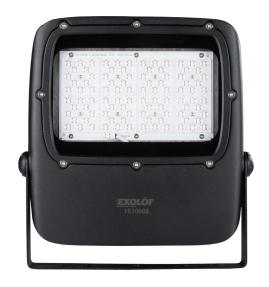

#### PRODUCT DESCRIPTION

This is a flood light with 50 W and asymmetric lens that can be used in many different applications, for example public places, sport courts, warehouses or construction sites. These lights are always equipped with 6 meter of cable to ensure easy installation.