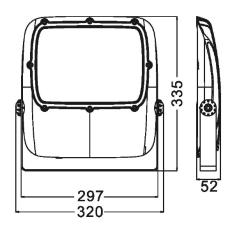

# **TECHNICAL DATA**

| Input voltage     | 100-277 V AC                              |  |
|-------------------|-------------------------------------------|--|
| Rated power       | 50 W                                      |  |
| Color Temp        | 3 000 K                                   |  |
| LED Quantity      | 100 Pcs                                   |  |
| Luminous Flux     | 5 500 LM                                  |  |
| Lens              | Asymmetric Flood Light                    |  |
| Material          | Housing in aluminium and bracket in steel |  |
| Cable length      | 6 m                                       |  |
| LED life time     | 70 000 h                                  |  |
| IK Class          | IK09                                      |  |
| Weight            | 3,2 kg                                    |  |
| Product size      | 335*320*52 mm                             |  |
| Weight            | 6,5 kg                                    |  |
| Temperature       | -40 to +55 °C                             |  |
| IP Classification | IP66                                      |  |
| Certification     | CE                                        |  |